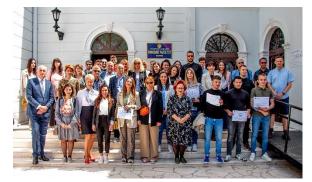

So, the training event in Tirana happened in 27.04.2020 with a great participation, to implement Working Package 4, teacher and students' trainings. It was promoted to the students and to the faculty as part of the BLUEWBC Erasmus project, "Sustainable Development of BLUE Economies through Higher Education and Innovation in Western Balkan Countries" Faculty of Economy, University of Tirana. 40 participants from tourism and marketing students, staff professionals and faculty participants, were trained related to: The relation among sustainability, innovation and entrepreneurship; How to integrate entrepreneurship in the university studies; What is Internet of Things (IoT) and its role in the maritime industry, tourism and the economy; How are entrepreneurship models functioning; How to create businesses in blue economy; What are the I&E best practices in the blue economy. 17 students and 7 Alumni were certified with knowledge related to the innovative technologies in blue economy, best practices of Innovation and Entrepreneurship, innovation spaces in the universities and how they can be used in their studies etc. 9 academic staff from UoT attended the trainings. The agenda of the training was as following: