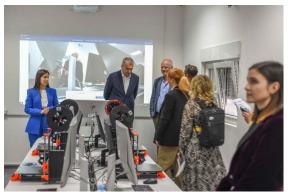

At the end of the training activity all, the participants received a certificate.

After the coffee break, there was a Presentation of BLUEWBC I&E Center and demonstration of procured equipment provided by the Prof. asoc. Kristofor Lapa and other team members from the University of Vlora, and also by a student of the Faculty of Techical Sciences and Nature.

The activity was welcomed by the Vice Rector of UV Prof Mehilli and was also greeted by the Dean of the Faculty of Technical and Natural Sciences Prof Kicaj. This activity was also greeted by the representative of the Vlora Seaport, the Pashaliman Shipyard, Reginna Gupe, as well as by the Director of the vocational high school "Pavarsia" in Vlora. They evaluated this center as a very good opportunity to create a supportive environment for cooperation between the university, and the private and public sector.