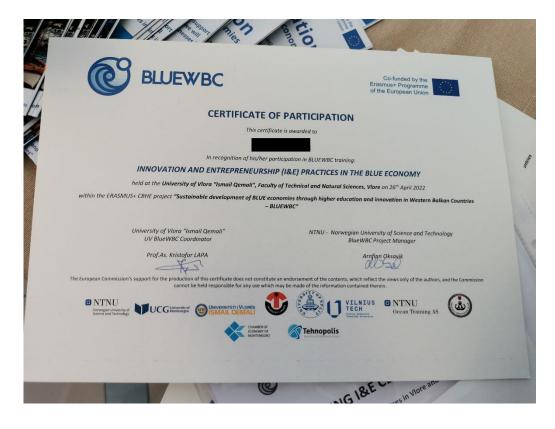

# Minutes of Student training and certification organized at P3 (Vlora, UoV) on 25th and 26th of April 2022 (DEV 4.4)

AN EVENT ON INNOVATION AND ENTREPRENEURSHIP (I&E) PRACTICES IN THE BLUE ECONOMY- AGENDA -

#### Tusday 26th April

| Time          | Type of activity                                                                             | Location                                              | Presenter                                                      |
|---------------|----------------------------------------------------------------------------------------------|-------------------------------------------------------|----------------------------------------------------------------|
| 08:00 - 08:30 | Registration & Coffee                                                                        | Lecture room C 500                                    |                                                                |
| 08:30 - 09:15 | Lecture by Split Professors                                                                  | Lecture room C 500                                    | Gorana Jelic                                                   |
| 09:15 - 10:00 | Lecture by NTNU professors                                                                   | Lecture room C 500                                    | Robin Bye/Ottar Osen<br>Mikael Tabiteaux<br>Kristian Riksheim  |
| 10:00 - 10:15 | Coffer break                                                                                 | Lecture room C 500                                    |                                                                |
| 10:15 - 11:00 | Lecture by VGTU Professors                                                                   | Lecture room C 500                                    | Milena Serzante                                                |
| 11:00 - 11:30 | Opening of I&E Centre<br>- Welcoming speech<br>- Demonstration of equipment<br>- 3D Printers | I&E Centre<br>C 500/<br>C 201, C203,<br>C205<br>C 305 | Asoc prof Enkelejd Mehilli,<br>Deputy Rector<br>Kristofor Lapa |
| 11:30 - 12:30 | Light lunch and networking                                                                   | I&E Centre                                            |                                                                |

### 5 | Page

The lectures for the students and professional were organized according to the agenda. The attendees had the opportunity to attend the following trainings:

- Sustainability, innovation and entrepreneurship at UNIST provided by the University of Split, Split, Croatia •
- Entrepreneurship integration into the University studies provided by the VILNIUS TECH, Vilnius, Lithuania •
- Maritime IoT (Measurements, Data Logging and Data transfer/ Big data and AI, predictions and trends) provided by NTNU, Trondheim and Aalesund, Norway
- 3D Modeling in I&E Context, provided by NTNU, Trondheim and Aalesund, Norway
- Maritime Entreprneurship, provided by NTNU, Trondheim and Aalesund, Norway

At the end of the training activity all, the participants received a certificate.

After the coffee break, there was a Presentation of BLUEWBC I&E Center and demonstration of procured equipment provided by the Prof. asoc. Kristofor Lapa and other team members from the University of Vlora, and also by a student of the Faculty of Techical Sciences and Nature.

The activity was welcomed by the Vice Rector of UV Prof Mehilli and was also greeted by the Dean of the Faculty of Technical and Natural Sciences Prof Kicaj. This activity was also greeted by the representative of the Vlora Seaport, the Pashaliman Shipyard, Reginna Gupe, as well as by the Director of the vocational high school "Pavarsia" in Vlora. They evaluated this center as a very good opportunity to create a supportive environment for cooperation between the university, and the private and public sector.