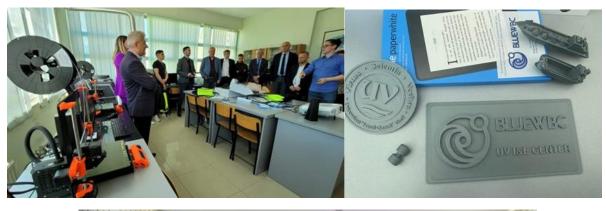

At the end of the training activity all, the participants received a certificate.

After the coffee break, there was a Presentation of BLUEWBC I&E Center and demonstration of procured equipment provided by the Prof. asoc. Kristofor Lapa and other team members from the University of Vlora, and also by a student of the Faculty of Techical Sciences and Nature.

The activity was welcomed by the Vice Rector of UV Prof Mehilli and was also greeted by the Dean of the Faculty of Technical and Natural Sciences Prof Kicaj. This activity was also greeted by the representative of the Vlora Seaport, the Pashaliman Shipyard, Reginna Gupe, as well as by the Director of the vocational high school "Pavarsia" in Vlora. They evaluated this center as a very good opportunity to create a supportive environment for cooperation between the university, and the private and public sector.

After the coffee break, there was a Presentation of BLUEWBC I&E Center and demonstration of procured equipment provided by the Prof. Dr. Danilo Nikolić and other team members from the University of Montenegro, Faculty of Maritime Studies Kotor.